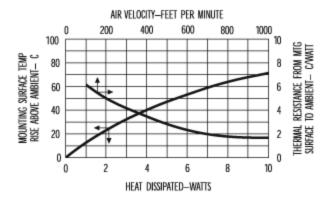

## Thermal Curves

# Mechanical Outline Drawing

| Thermal    | 6.4 |
|------------|-----|
| Resistance | 0.1 |

Thermal resistance value is based on a 75°C rise in natural convection