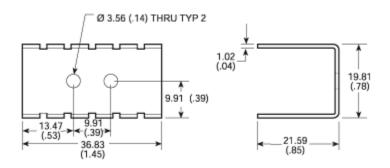

# Mechanical Outline Drawing

| Thermal    | 6.4 |
|------------|-----|
| Resistance | 0.1 |

Thermal resistance value is based on a 75°C rise in natural convection